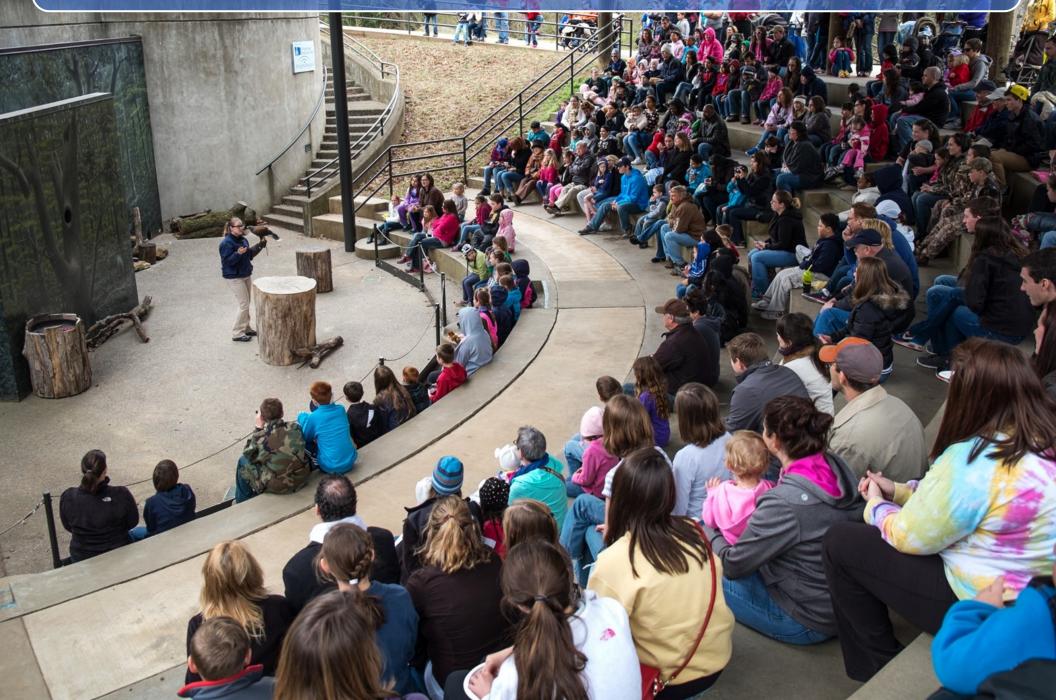

## At the zoo, I might go see an animal show. Animal shows take place in the amphitheater.

When we arrive at the amphitheater, my family and I will find a place to sit. It might be crowded. That is okay! There might be music playing while we wait for the show to start.

MI

When it is time for the show to start, a zoo keeper will come on stage. They will talk to us using a microphone. It might be loud. That is okay! If I need a break, I can tell my family.

During the show, zoo keepers will bring animals on stage & tell us about them. I might be excited. I will try to stay quiet & seated so the animals are comfortable & so everyone can enjoy the show.