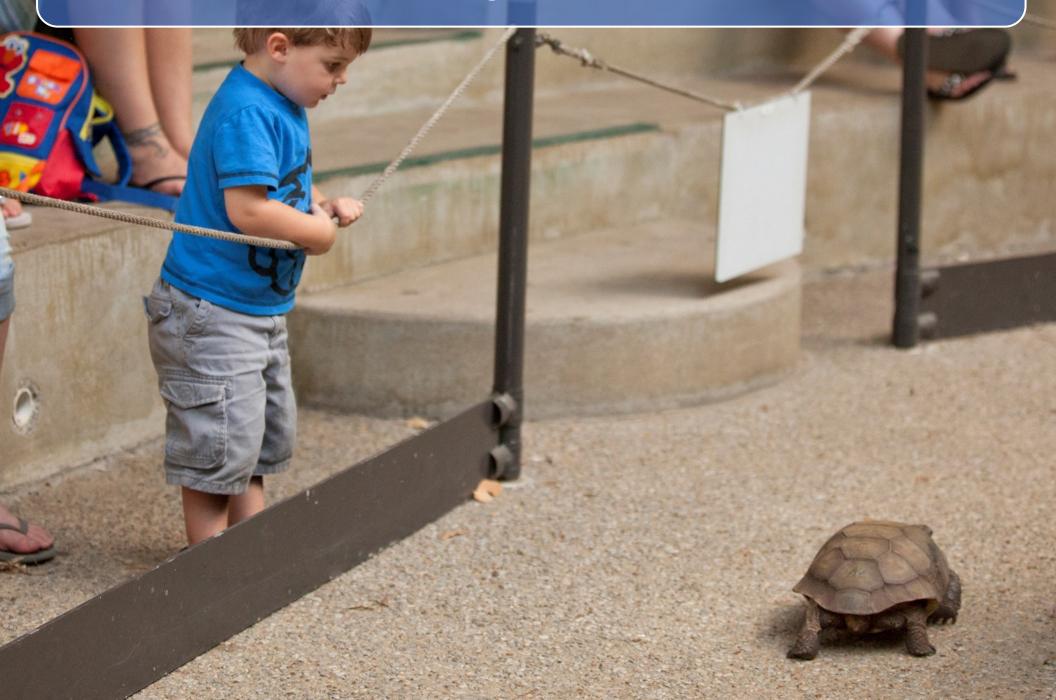

## When the show is over, I might walk down the stairs to see the animals closer. I might like the animal show!